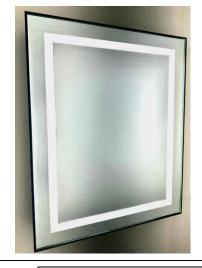

# NARROW FRAMED LED MEDICINE CABINET

MODEL#: VAL 2440-1D (1) N

## **VALENTINA COLLECTION**

#### **FEATURES:**

- FOUR ADJUSTABLE 3/8" THICK HIGH POLISHED GLASS SHELVES.
- SHELVING WITH LOCKDOWN MECHANISM (NO HOLES IN CABINET).
- 165-DEGREE PROPRIETARY SOFT CLOSE HEAVY DUTY HINGES.
- FULL GASKET BEHIND DOOR.
- HIGH RESOLUTION SILVER PLATE GLASS MIRRORS FRONT, BACK OF DOOR AND BACK WALL.
- BACK WALL MIRROR FULLY SEALED.
- PACKED IN FOUR WALL (FOLDED DOUBLE WALL) CORRUGATION.
- BRIGHTNESS: 3300 LUMENS.
- MUST SPECIFY LEFT OR RIGHT DOOR HINGING.

### **KELVIN RATING:**

- 6000K (COOL WHITE)
- 3500K (WARM WHITE)

OVERALL SIZE DIMENSION: 24" WIDE X 40" HIGH X 5 3/16" DEEP

ROUGH OPENING DIMENSION: 23 3/8" WIDE X 39 3/8" HIGH X 4" DEEP

**DOOR THICKNESS:** 1 3/16"